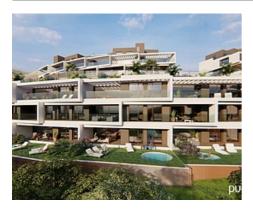

estate@harveo.com https://harveoestate.com

+48 12 352 12 12

Apartments with magnificent terraces and spectacular views to the Mediterranean

**Location: Torrox** Price: 145,520 € - 413,555 €

This residential complex is situated in a natural environment ideal to enjoy the sea and • Reference: AP1132 the mountains, with 624,000 m² of green areas on the Mediterranean Sea where you • will enjoy exceptional views and the best climate in Europe.

You will have an infinity pool with Gastro Bar, vineyards, spacious gardens, zen area, or more than 12 km trails for running or cycling ... a place to share with friends. Desiged to highest standards to enjoy every moment.