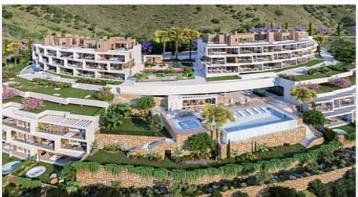

estate@harveo.com https://harveoestate.com

+48 12 352 12 12

Apartments with magnificent terraces and spectacular views to the Mediterranean

**Location: Torrox** Price: 145,520 € - 413,555 €

This residential complex is situated in a natural environment ideal to enjoy the sea and • Reference: AP1132 the mountains, with 624,000 m² of green areas on the Mediterranean Sea where you • will enjoy exceptional views and the best climate in Europe.

You will have an infinity pool with Gastro Bar, vineyards, spacious gardens, zen area, or more than 12 km trails for running or cycling ... a place to share with friends. Desiged to highest standards to enjoy every moment.