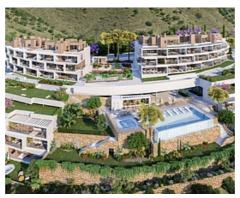

estate@harveo.com https://harveoestate.com

+48 12 352 12 12

Apartments with magnificent terraces and spectacular views to the Mediterranean

**Location: Torrox** Price: 145,520 € - 413,555 €

This residential complex is situated in a natural environment ideal to enjoy the sea and • Reference: AP1132 the mountains, with 624,000 m² of green areas on the Mediterranean Sea where you • will enjoy exceptional views and the best climate in Europe.

You will have an infinity pool with Gastro Bar, vineyards, spacious gardens, zen area, or more than 12 km trails for running or cycling ... a place to share with friends. Desiged to highest standards to enjoy every moment.