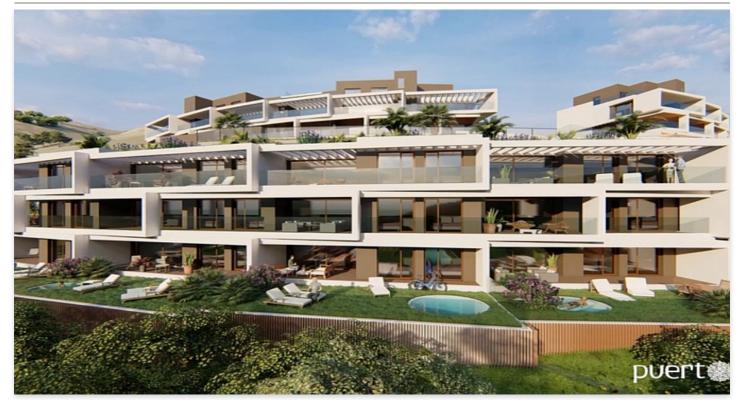

estate@harveo.com https://harveoestate.com

+48 12 352 12 12

Apartments with magnificent terraces and spectacular views to the Mediterranean

**Location: Torrox** Price: 145,520 € - 413,555 €

This residential complex is situated in a natural environment ideal to enjoy the sea and • Reference: AP1132 the mountains, with 624,000 m² of green areas on the Mediterranean Sea where you • will enjoy exceptional views and the best climate in Europe.

You will have an infinity pool with Gastro Bar, vineyards, spacious gardens, zen area, or more than 12 km trails for running or cycling ... a place to share with friends. Desiged to highest standards to enjoy every moment.